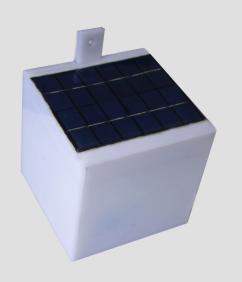

### 2) Design Technology

Solar panel Solar charging board

Main circuit board

Analogue front end

Sensor board 2

Fan

## **The WeatherCube** measures 03, NO2, H2S, SO2, temp, & RH