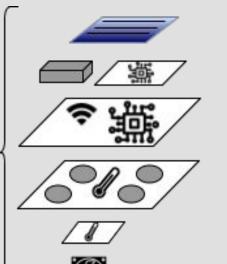

### 2) Design Technology

Solar panel Solar charging board

Main circuit board

Analogue front end

Sensor board 2

Fan

## **The WeatherCube** measures 03, NO2, H2S, SO2, temp, & RH